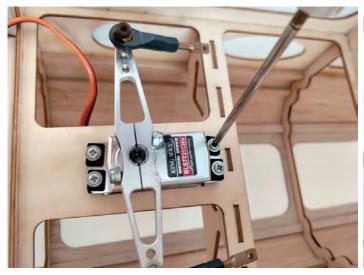

install the wheels in the landing gear

the landing gear is installed

install the rudder

install the tail gear

install the rudder horn

install the servo of rudder with the the picture that the servo of bolts