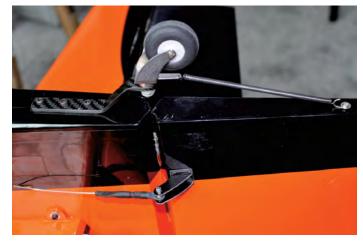

install the wheels in the landing gear

the landing gear is installed

install the rudder

install the tail gear

install the rudder horn

install the servo of rudder with the the picture that the servo of bolts

rudder is installed

install the hings in the stablizer cut the hole of control-horn in

stabilizer

install the control-horn in the stabilizer

connect the stabilizer with the fuselage

the picture is installed completely the picture is the fuel with the servos and puch-rod