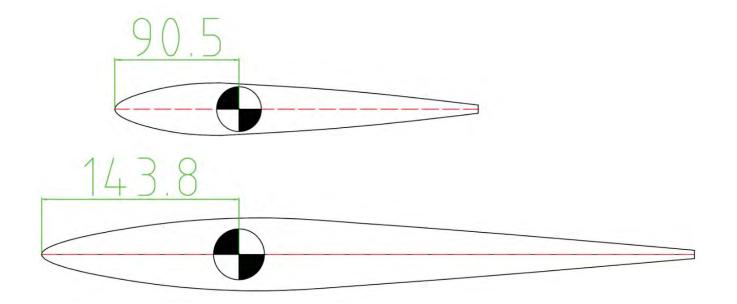

the servos is installed in the wing



install the main landing with the bolts



install the wheels in the landing gear



the landing gear is installed



install the rudder



install the tail gear



install the rudder horn





install the servo of rudder with the the picture that the servo of bolts

rudder is installed



install the hings in the stablizer cut the hole of control-horn in



stabilizer



install the control-horn in the stabilizer



connect the stabilizer with the fuselage



the picture is installed completely the picture is the fuel with the servos and puch-rod



tank installed



put the glue into the pillar of Drill the hole to install the engine engine





install the servo and throttle the picture is the engine installed

## **CG POSITION & CONTROL THROWS**



## THE FINISHED PHOTO



## Dong Guan Flight Model Co., Ltd.

Another scheme for choice Flight Model MFG CO.,LTD

ADD:No.10,Fu Ning Street,Xian Xi Industrial,Chang An Town,Dong

Guan City, Guang Dong Province, China

Tel: +86-769-85070618 / +86-769-85077880

Fax: +86-769-85091868

E-mail:info@flight-model.com

Web: http://www.flight-model.com/products\_list.html

http://flight-model.en.alibaba.com/