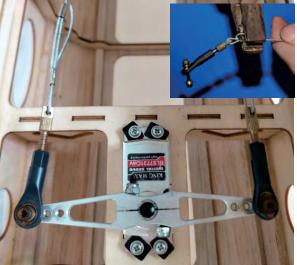

install the wheels in the landing gear

the landing gear is installed

install the rudder

install the tail gear

install the rudder horn

install the servo of rudder with the the picture that the servo of bolts