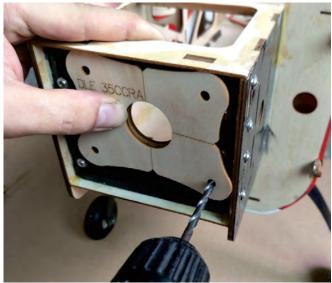

tank installed

put the glue into the pillar of Drill the hole to install the engine engine

install the servo and throttle the picture is the engine installed