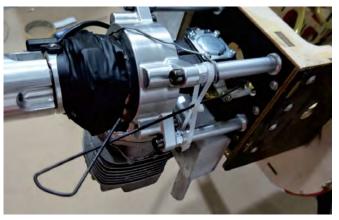

tank installed

put the glue into the pillar of Drill the hole to install the engine engine

install the servo and throttle the picture is the engine installed