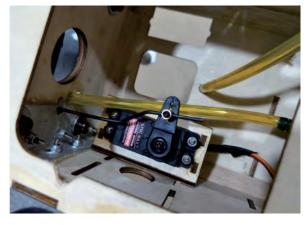

tank installed

put the glue into the pillar of Drill the hole to install the engine engine

install the servo and throttle the picture is the engine installed