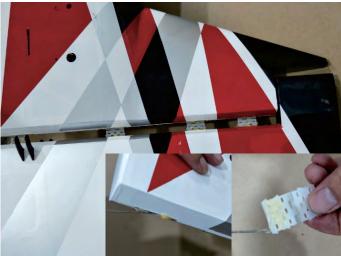

rudder is installed

install the hings in the stablizer cut the hole of control-horn in

stabilizer

install the control-horn in the stabilizer

connect the stabilizer with the fuselage

the picture is installed completely the picture is the fuel with the servos and puch-rod