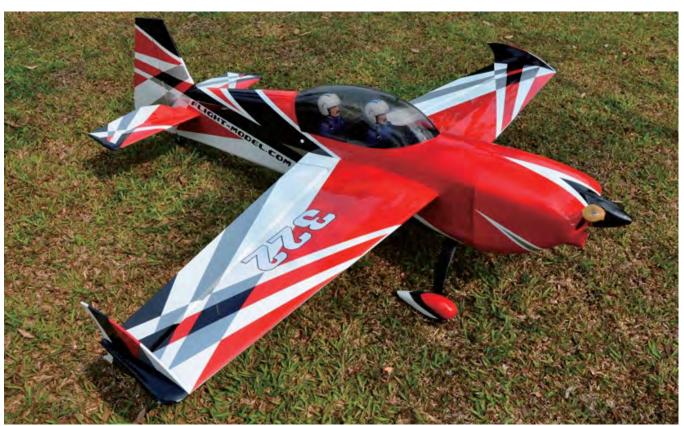

## F173 Votec 322 76" Gas 35-40CC

| Wing Span: 76" /1931mm     | Engine:35-40cc          |
|----------------------------|-------------------------|
| Wing Area: 71dm²           | Radio:6 Channel 6Servos |
| Fuselage Length:72"/1848mm | Prop" 19*8 / 20*8       |
| Flying Weight:5500-5800g   | Spinner:3"              |
| Kit Weight: 3300g          |                         |

## THE FINISHED PHOTO