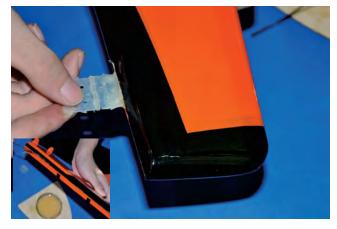

rudder is installed

install the hings in the stablizer cut the hole of control-horn in

stabilizer

install the control-horn in the stabilizer

connect the stabilizer with the fuselage

the picture is installed completely the picture is the fuel with the servos and puch-rod