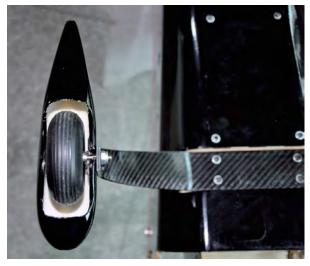

put the glue into the hole of hing

put the glue on the hings

the hings of wing is installed

the hole where install the servos in the wing

the servos is installed in the wing

install the main landing with the bolts