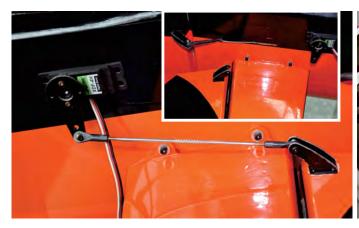

rudder is installed

install the hings in the stablizer cut the hole of control-horn in

stabilizer

install the control-horn in the stabilizer

connect the stabilizer with the fuselage

the picture is installed completely the picture is the fuel with the servos and puch-rod