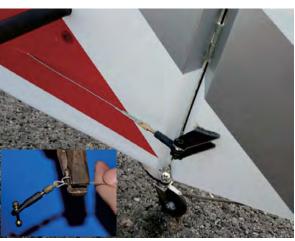

install the wheels in the landing gear

the landing gear is installed

install the rudder

install the tail gear

install the rudder horn

install the servo of rudder with the the picture that the servo of bolts

rudder is installed

install the hings in the stablizer cut the hole of control-horn in

stabilizer

install the control-horn in the stabilizer

connect the stabilizer with the fuselage

the picture is installed completely the picture is the fuel with the servos and puch-rod