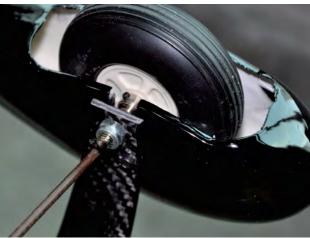

install the wheels in the landing gear

the landing gear is installed

install the rudder

install the tail gear

install the rudder horn

install the servo of rudder with the the picture that the servo of bolts