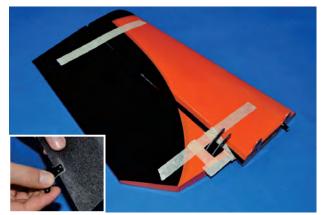

put the glue into the hole of hing

put the glue on the hings

the hings of wing is installed

the hole where install the servos in the wing

the servos is installed in the wing

install the main landing with the bolts