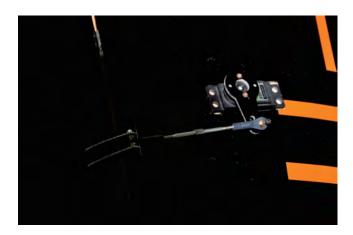

install the wheels in the landing gear

the landing gear is installed

install the rudder

install the tail gear

install the rudder horn

install the servo of rudder with the the picture that the servo of bolts

rudder is installed

install the hings in the stablizer cut the hole of control-horn in

stabilizer

install the control-horn in the stabilizer

connect the stabilizer with the fuselage

the picture is installed completely the picture is the fuel with the servos and puch-rod