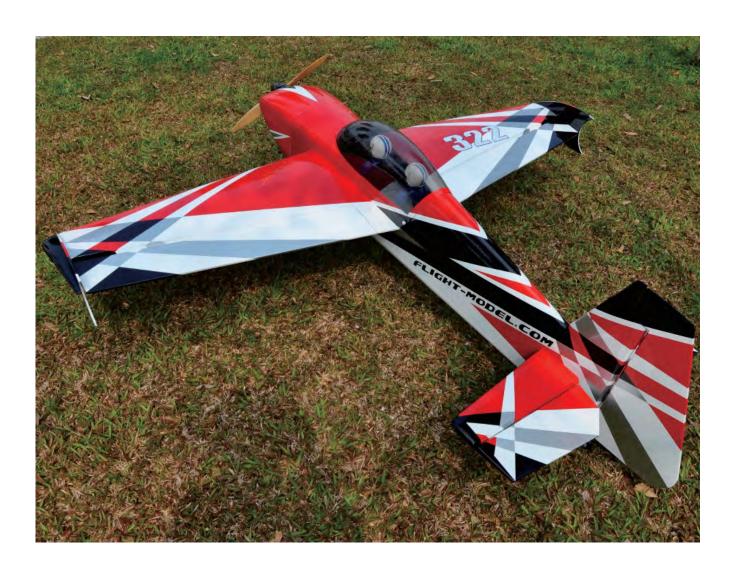

n the wing



install the main landing with the bolts



install the wheels in the landing gear



the landing gear is installed



install the rudder



install the tail gear



install the rudder horn





install the servo of rudder with the the picture that the servo of bolts

rudder is installed



install the hings in the stablizer cut the hole of control-horn in



stabilizer



install the control-horn in the stabilizer



connect the stabilizer with the fuselage



the picture is installed completely the picture is the fuel with the servos and puch-rod



tank installed



put the glue into the pillar of Drill the hole to install the engine engine





install the servo and throttle the picture is the engine installed

## **CG POSITION & CONTROL THROWS**



## THE FINISHED PHOTO



## Dong Guan Flight Model Co., Ltd.

Another scheme for choice Flight Model MFG CO.,LTD

ADD:No.10,Fu Ning Street,Xian Xi Industrial,Chang An Town,Dong

Guan City, Guang Dong Province, China

Tel: +86-769-85070618 / +86-769-85077880

Fax: +86-769-85091868

E-mail:info@flight-model.com

Web: http://www.flight-model.com/products\_list.html

http://flight-model.en.alibaba.com/