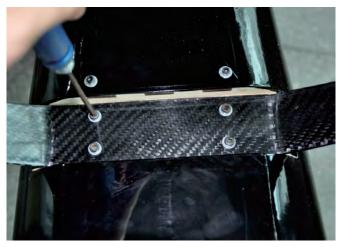

install the wheels in the landing gear

the landing gear is installed

install the rudder

install the tail gear

install the rudder horn

install the servo of rudder with the the picture that the servo of bolts