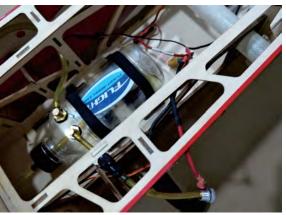

tank installed

put the glue into the pillar of Drill the hole to install the engine engine

install the servo and throttle the picture is the engine installed